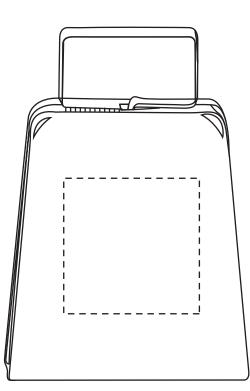

## COMPOSITE NOT ACTUAL SIZE

1

## Dashed Line For Imprint Area Only, Will Not Print.

| 0.5" — | Artist/Date:<br>Order #:<br>Ship Date:<br>Imprint Color:<br>Item Color: | Item #: 56<br>Max Imprint Size: 1.75" W x 1.75" H<br>Imprint Type: Standard Pad-Print | Proofing: |
|--------|-------------------------------------------------------------------------|---------------------------------------------------------------------------------------|-----------|
|        |                                                                         |                                                                                       | <u> </u>  |